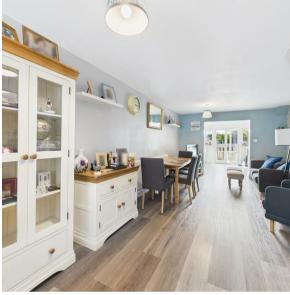

# Asking Price £400,000 Council Tax Band: C

Located in the sought-after area of Telscombe Cliffs, this modern three-bedroom end-of-terrace house on Broomfield Avenue offers a delightful blend of comfort and convenience. The property boasts a spacious west-facing living and dining room, perfect for relaxing or entertaining, which flows seamlessly into a contemporary fitted kitchen. The kitchen features patio doors that lead to a low-maintenance rear garden, ideal for enjoying the outdoors without the hassle of extensive upkeep.

# **Living/Dining Room**

27'3 x 11' (8.31m x 3.35m)