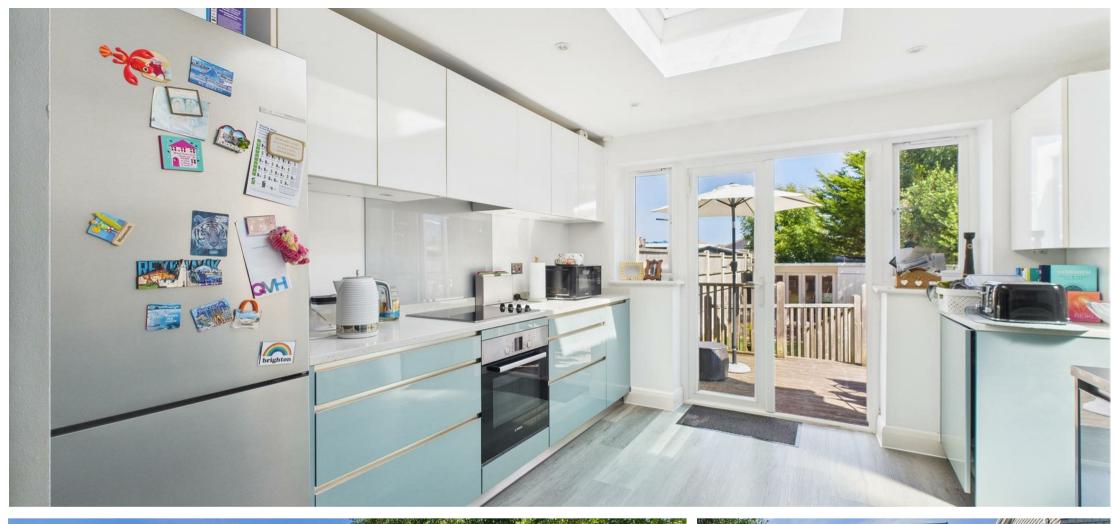

# Asking Price £400,000 Council Tax Band: C

Located in the sought-after area of Telscombe Cliffs, this modern three-bedroom end-of-terrace house on Broomfield Avenue offers a delightful blend of comfort and convenience. The property boasts a spacious west-facing living and dining room, perfect for relaxing or entertaining, which flows seamlessly into a contemporary fitted kitchen. The kitchen features patio doors that lead to a low-maintenance rear garden, ideal for enjoying the outdoors without the hassle of extensive upkeep.

#### Kitchen

11' x 10'10 (3.35m x 3.30m)