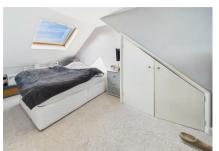

#### **Bedroom Two**

10'7 x 7'8 (3.23m x 2.34m)

## **Bedroom Three**

12'6 x 7'6 (3.81m x 2.29m)