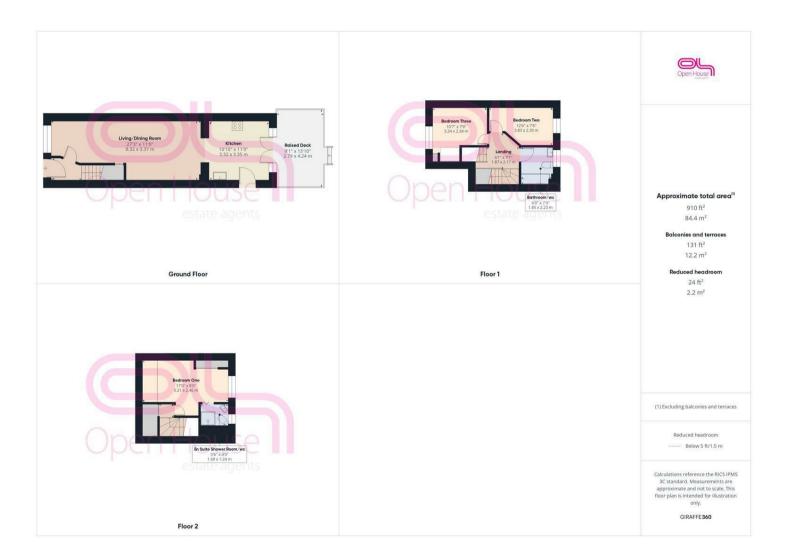

The accommodation comprises three generously sized bedrooms, providing ample space for family living or guests. The family bathroom is well-appointed, and an ensuite shower room adds a touch of luxury to the master bedroom. This home is presented to a high standard throughout, showcasing modern attributes such as double glazing and gas heating, ensuring warmth and energy efficiency.

# **Living/Dining Room**

27'3 x 11' (8.31m x 3.35m)

#### Kitchen

11' x 10'10 (3.35m x 3.30m)

# **Bedroom One**

17' x 8' (5.18m x 2.44m)

#### **En Suite**

#### **Bedroom Two**

10'7 x 7'8 (3.23m x 2.34m)

## **Bedroom Three**

12'6 x 7'6 (3.81m x 2.29m)

# **Bathroom**

7'3 x 6' (2.21m x 1.83m)